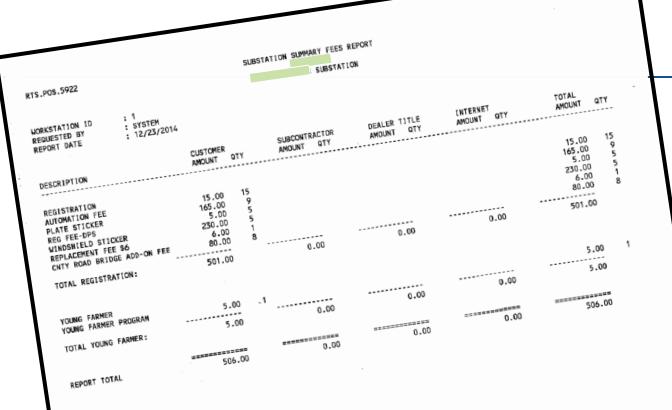

#### Substation Summary Fees Report (5922)

- Reconciles fees collected at all workstations.
- Will also separate by transaction type