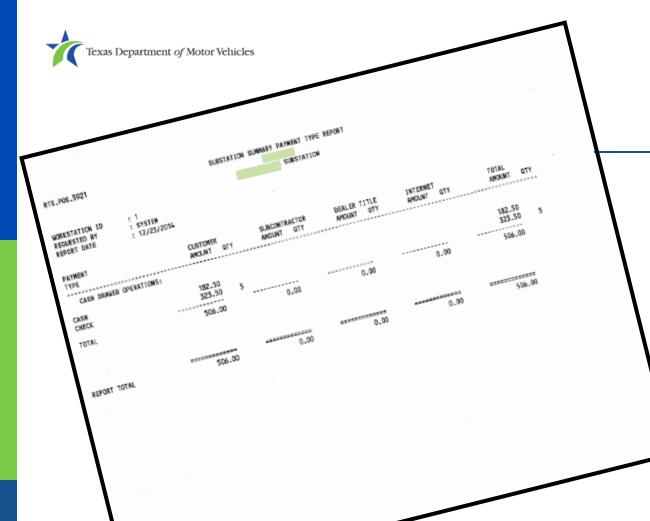

### **Substation Summary Payment Type (5921)**

- Only printed at Substation offices.
- Resembles closeout report. Reconciles all workstation funds.