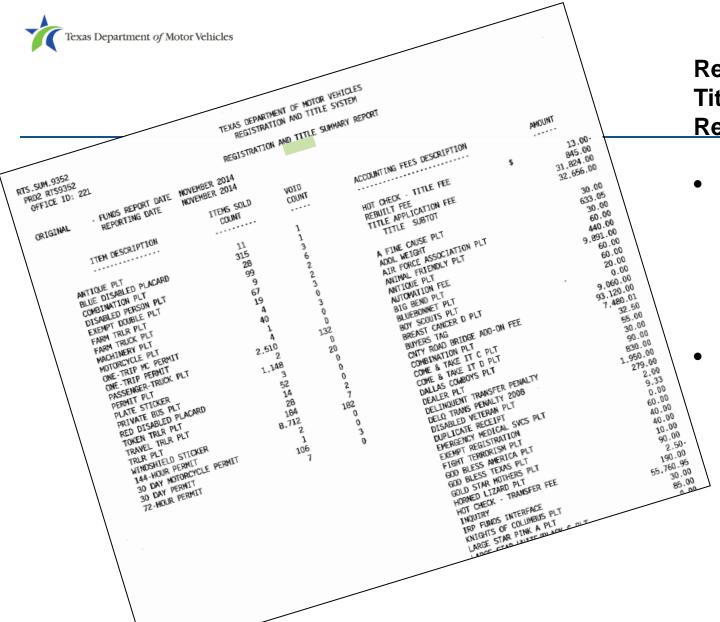

# Registration and Title Summary Report (9352)

- Monthly reconciliation of title and registration fees. It is split into two parts
- The first part shows a count of items sold along with fees collected for the month.

#### Registration and **Title Summary Report (9352)**

First part also reconciles Sales Tax collected and Young Farmer funds.

TEXAS DEPARTMENT OF MOTOR VEHICLES REGISTRATION AND TITLE SYSTEM

RTS.SUM.9352 PRD2 RTS9352 OFFICE ID: 221 REGISTRATION AND TITLE SUMMARY REPORT