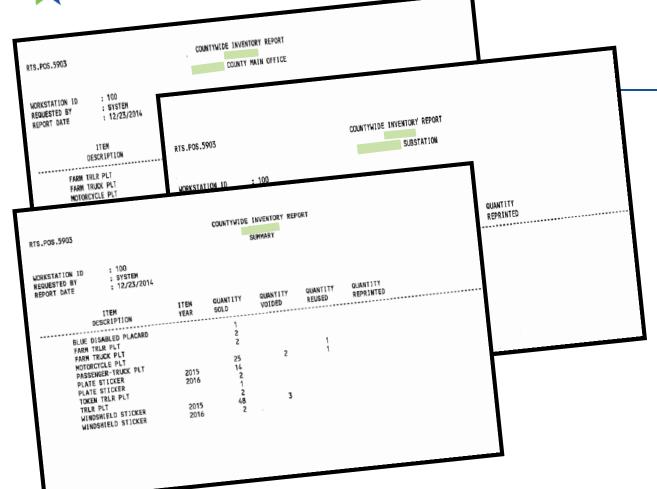

#### Countywide Inventory Report (5903)

- Reconciles inventory items issued for entire county.
- Will print a report for every county location, in addition to a summarized grand total.

Batch Inventory Action Report (9901)