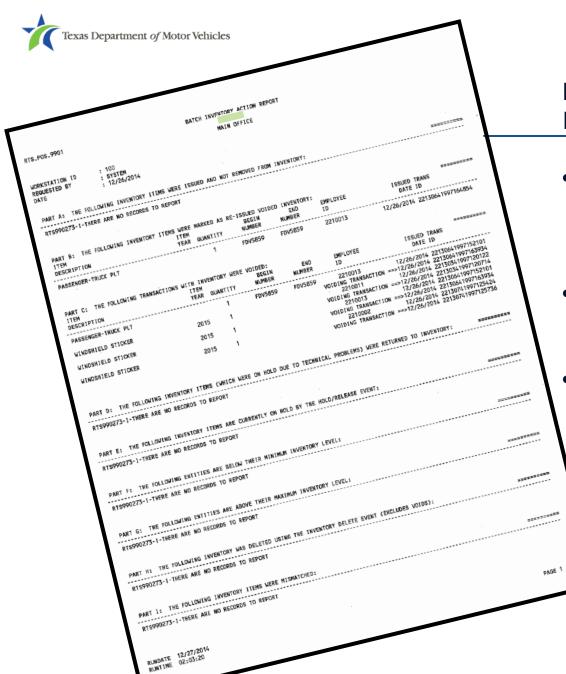

- Inventory report used to alert county of potential inventory problems.
- Prints on a daily basis as part of the Batch Reports.
- Provides inventory item along with it's control number, employee ID, and transaction identification number.