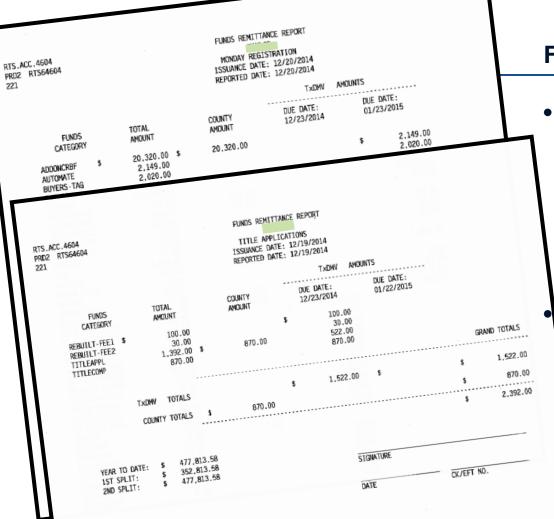

#### **Funds Remittance (4604)**

 Produces a summary of all funds categories and indicates the amount of monies needed to be paid to TxDMV and to the county.

Updates information on current county "split" levels.