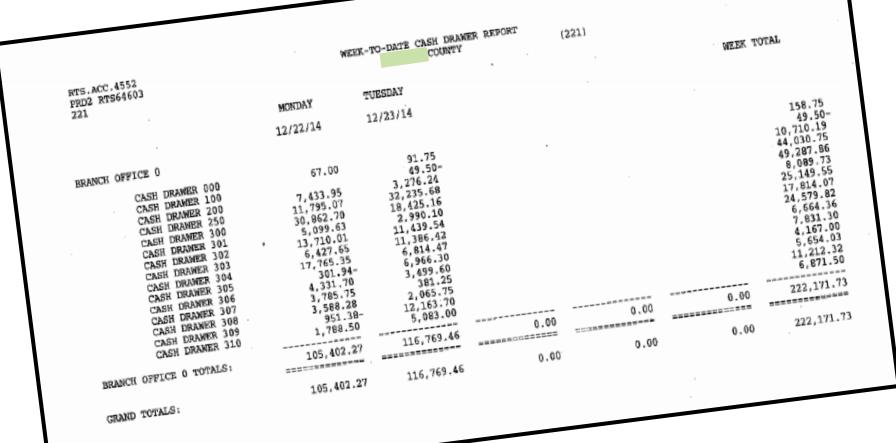

### Week-to-Date Cash Drawer 4552

Lists fees collected each day by each workstation and substation

|                                       |                                                                   | 10              | REGISTRATION              | OP MOTOR VEHICL<br>AND TITLE SYSTEM   |                                               |                |                  |                             |               |
|---------------------------------------|-------------------------------------------------------------------|-----------------|---------------------------|---------------------------------------|-----------------------------------------------|----------------|------------------|-----------------------------|---------------|
| RTS.ACC.456B2<br>PRD2 RTS64603<br>221 |                                                                   | *<br>* .        | WEEK-TO-DA                | TE FEES REPORT COUNTY TED COLLECTIONS | (221)                                         |                | momet.           |                             |               |
|                                       |                                                                   | MONDAY          | THESDAY                   | WEDNESDAY<br>12/24/14                 |                                               | TRUDINA<br>W   | EEK TOTAL<br>QTY |                             |               |
|                                       |                                                                   | 12/22/14        | 12/23/14                  |                                       |                                               |                |                  |                             |               |
| · INTERNAL (                          | COLLECTIONS ***                                                   |                 |                           |                                       |                                               |                | 130.00           | 14                          |               |
| TITLE<br>REBUILT FEE                  | *                                                                 | 65.00           | 65.00                     |                                       |                                               |                |                  |                             |               |
| (CESTO 1111                           |                                                                   |                 |                           |                                       |                                               |                |                  |                             |               |
|                                       |                                                                   |                 |                           | TEXAS DEPARTMEN                       | T OF MOTOR VEHICLE<br>AND TITLE SYSTEM        | es .           |                  |                             |               |
|                                       | RTS.ACC.456B2<br>PRD2 RTS64603<br>221                             |                 |                           | WORK - TO-D                           | ATE FEES REPORT<br>COUNTY<br>ATED COLLECTIONS | (221)          |                  | WEEK TOTAL                  |               |
| ANYTHOUS BUILDING                     |                                                                   |                 | HONDAY<br>12/22/14        | TUESDAY<br>12/23/14                   | WEDNESDAY<br>12/24/14                         |                | ŕ                | 326.05<br>4,275.00<br>28,00 | 8<br>285<br>1 |
| PLATE STATE                           | SALES TAX PENALT                                                  | Y FEE           | 5.00<br>1,755.00<br>28.00 | 321.05<br>2,520.00                    |                                               | 0.00           | 0.00             | 158,979.02                  | 556           |
| MCMC9883                              | REGISTRATION EMI                                                  | SSIONS FRE      | 71,355.89                 | 87,623.13                             | 0.00                                          |                |                  | 35.00                       | 7             |
| 50-500 PE                             | TOTAL SALES TAX YOUNG FARMER                                      | 10.10           | 35.00                     |                                       |                                               |                |                  | 222,171.73                  | 4846          |
| TOTAL PARTY                           | YOUNG PARGER                                                      |                 |                           |                                       | 0.00                                          | 0.00           | 0.00             |                             |               |
| 11/21/23                              | INTERNAL COLLEC                                                   | TIONS TOTALS:   | 105,402,27                | 116,769.46                            |                                               |                |                  | 3,00                        | 3             |
|                                       | *** EXTERNAL SOUR                                                 | CE - IRP ***    |                           |                                       | 3.00                                          |                |                  | 348.73<br>3.00<br>30.00     | 3 3           |
| 577777 08                             | REGISTRATION                                                      |                 |                           |                                       | 348.73<br>3.00<br>30.00                       |                |                  | 384.73                      | 12            |
| 73733                                 | AUTOMATION FEE<br>IRP FUNDS INTE<br>REG FEE-DPS<br>CNTY ROAD BRID |                 |                           | 0.00                                  | 384.73                                        | 0.00           | 0.00             | 22 50                       | 2             |
|                                       | CNTY ROAD BRID<br>TOTAL REGISTRATI                                | ON :            | 0.00                      | 8.00                                  | 93.50                                         |                |                  | 93.50                       | =====         |
|                                       |                                                                   |                 |                           |                                       | 93.00                                         | 22222E288889 W | 0.00             | 478.23                      | 14            |
| TIGNO TRU                             | REGISTRATION                                                      |                 | =========                 | 0.00                                  | 478.23                                        | 0.00           | 0.00             |                             |               |
| 1117111111                            | EXTERNAL SOUR                                                     | CE - IRP TOTALS | D.00                      |                                       |                                               |                | 0.00             | 222,649.96                  | 4860          |
| 1000                                  |                                                                   |                 |                           | 200 46                                |                                               | 0.00           |                  |                             |               |
| 000000 0000                           | GRAND TOTALS (AL                                                  | L PER SOURCES!  | 105,402.27                | 110,                                  |                                               |                |                  |                             |               |
|                                       |                                                                   |                 |                           |                                       |                                               |                |                  |                             |               |
| SALES V                               |                                                                   |                 |                           |                                       |                                               |                |                  |                             |               |
| UKINKS                                |                                                                   |                 |                           |                                       |                                               |                |                  |                             |               |

#### Week-to-Date Consolidated Collections Report 456B2

 Lists all fees by day, source of money and type of fee collected.