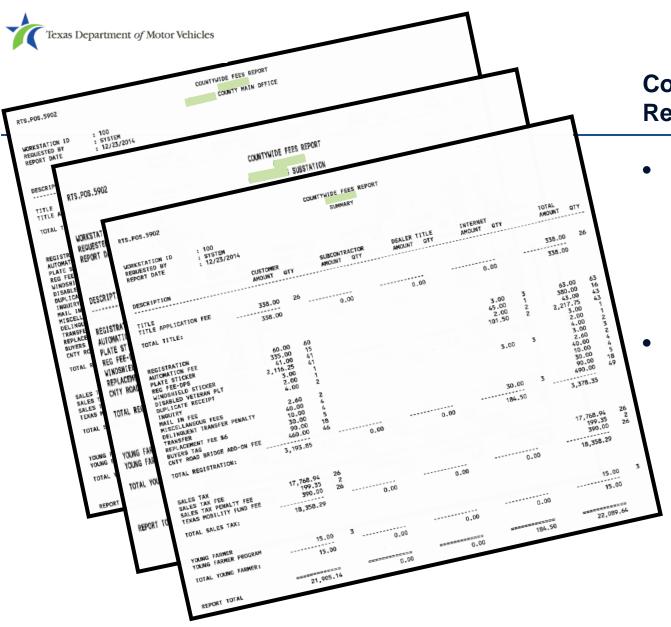

### Countywide Fees Report (5902)

- Reconciles fees collected by entire county operations done through RTS the previous day.
- Will print a report for every county location, in addition to a summarized grand total.