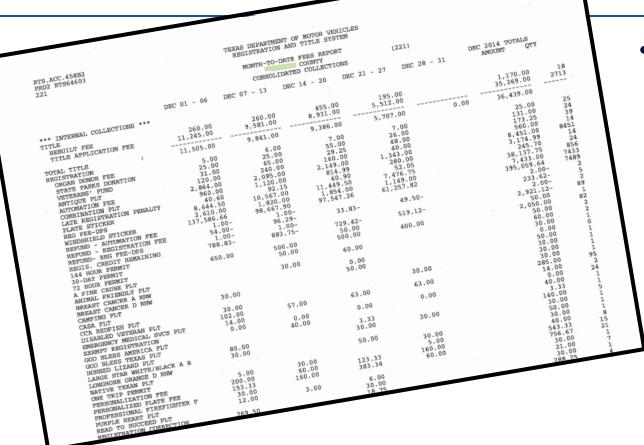

### Month-to-Date Fees 458B2

contains consolidated collections for the entire month by week.