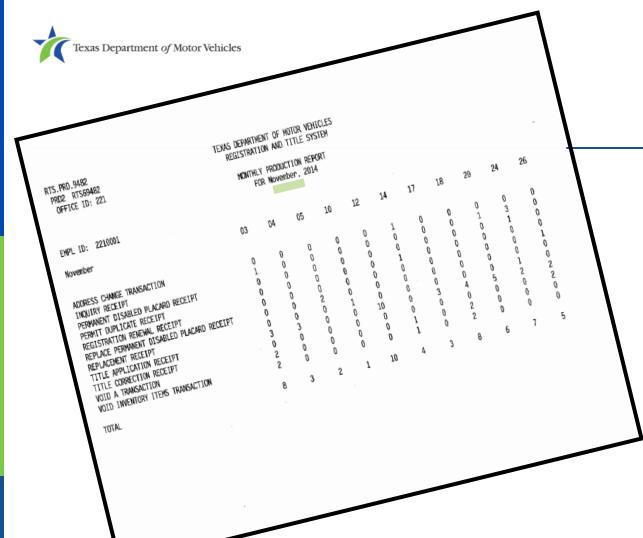

### **Monthly Production** (9482)

- Report counts the amount of transactions done by each employee during the previous month.
- Can point to issues if there are excessive voids or reprints.