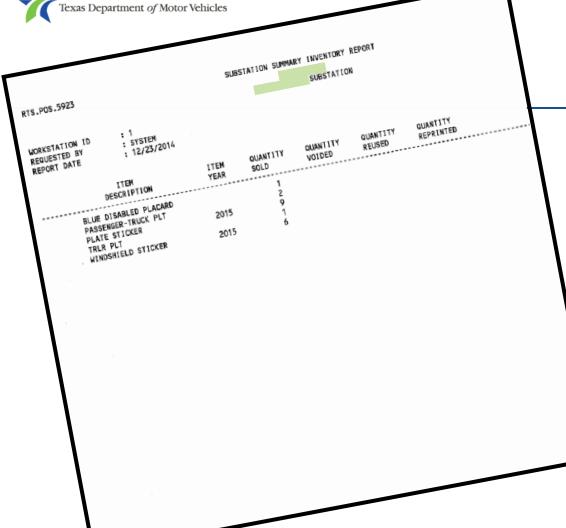

#### **Substation Summary Inventory Report (5923)**

- Reconciles inventory items issued at all workstations.
- Will also display grand total of items voided and reused/reprinted.