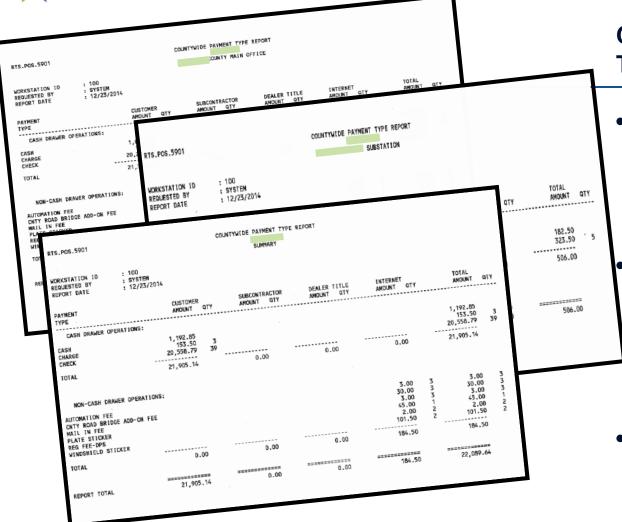

## **Countywide Payment Type Report (5901)**

- Report prints daily as part of the Countywide Batch Reports at main office only.
  - Reconciles funds for entire county operations done through RTS the previous day.
- Will print a report for every county location, in addition to a summarized grand total.